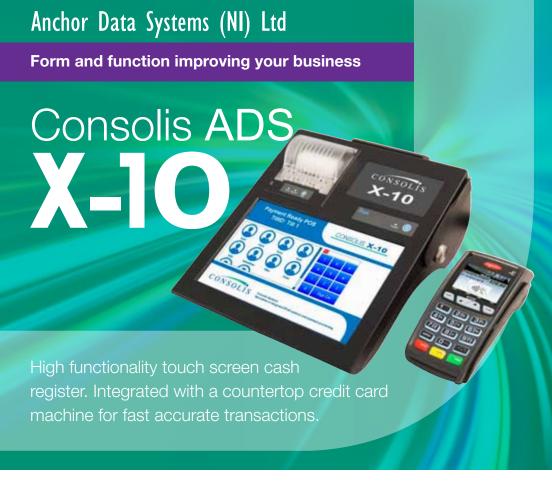

### A modern approach to taking in-store payments.

The Consolis ADSX-10 is a brand new ARM processor based all in one electronic point of sale system.

The ADSX-10's all new point of sale software platform has been built with the merchant in mind, using the combined 100+ years of experience found at Consolis and has been designed to be the perfect replacement for a traditional cash register in retail or hospitality applications.

#### ADSX-10 Touch Screen Cash Register

- All in one cash register with capacitive touch screen, built in printer and customer display
- · Compact and portable using built in battery
- Easy intuitive set up and use with inbuilt software
- Management control, custom reporting, age check and SD card back up

#### Ingenico Contactless **Payment Terminal**

- · Bright, clear colour screen
- Large easy to use colour key pad
- Contactless enabled
- Meets all PCI DSS standards
- Accredited to work integrated with ADSX-10 for quicker and more accurate transactions.